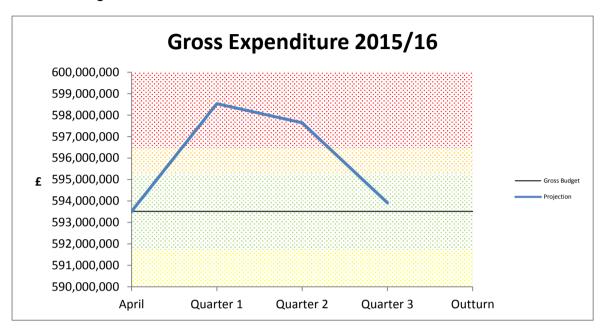

#### 4. Monitoring 2015/16 Budget - Overall Position

4.1 The projected revenue forecast for the year, at Quarter 3, shows a potential overspend of £0.403m (0.07%) on a gross budget of £593.5m (net £215.8m) for the full year. The forecast year end position for the whole council will be revised each month and reported using the graph below. The area of the graph banded green shows the extent of variance from the budget that would be seen as reasonable given the size and complexity of the Council's budget. At Quarter 3 the projected year end overspend of £0.403m is falling within the green banding, and the level of overspend has decreased since Quarter 2. The change in projection is the net effect of an increase in care purchasing pressures within Adult Services (£1.9m increase in overspend since Q2), a further underspend within Resources & Support (underspend increased by £1.7m since Q2) across several areas in the Directorate and Corporate Budgets (additional £2.3m since Q2) as a result of MRP savings relating to the cost of borrowing within the capital programme.