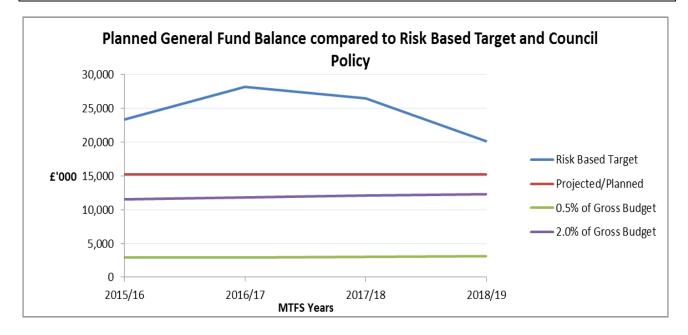

#### 7. General Fund Balance

7.1. The effect on the Council's Reserves of the forecast is detailed below. The Council's policy on balances is to have a general fund balance (excluding schools balances) of between 0.5% and 2% of the gross revenue budget. For 2015/16 the minimum balance required is £2.896m. The Financial Strategy, agreed by Council on 26 February 2015, anticipated a level of reserves by year end of £14.9m. Based on the current monitoring position, the General Fund Balance will be above this target, however this is still below the risk based target for the General Fund for 2015/16, as shown in Table 5 below:

Table 5: Projected General Fund Balance As At 31 March 2016

List of Background Papers (This MUST be completed for all reports, but does not include items containing exempt or confidential information)

Revenue & Capital Budget 2015/16